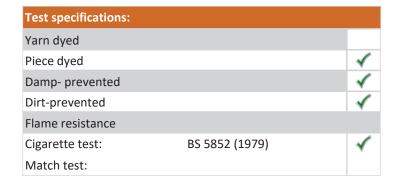

# REGAIN

| General Product Specification |                    |
|-------------------------------|--------------------|
| Product group                 | Chenille flatweave |
| Composition faceside          | 100%RPET           |
| Composition backing           | 100%RPET           |
| Bonding                       | Non-woven          |
| Material Weight               | 515 g/lm           |
| Tariff No.                    | 58013300           |
| Minimum usable width          | 138 cm             |
| Roll length                   | 40 mtr             |
| Number of colors              | 19                 |